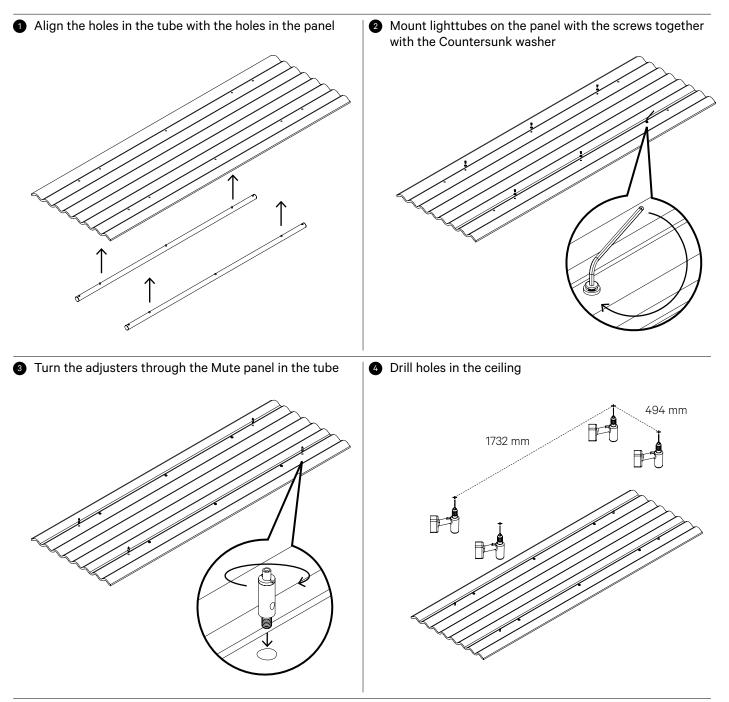

# Mute Flow Floating Installation Guide

**5** Install the ceiling cap and connect the steel wires to the holes in the ceiling