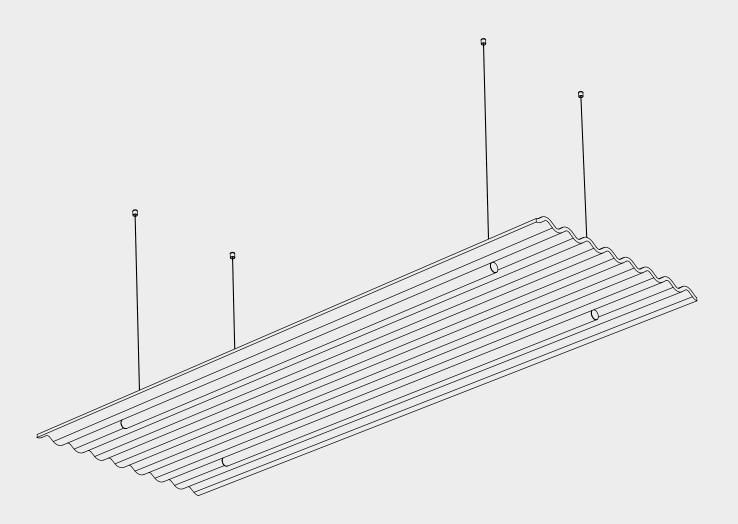

# Mute Flow Floating Installation Guide

**5** Install the ceiling cap and connect the steel wires to the holes in the ceiling