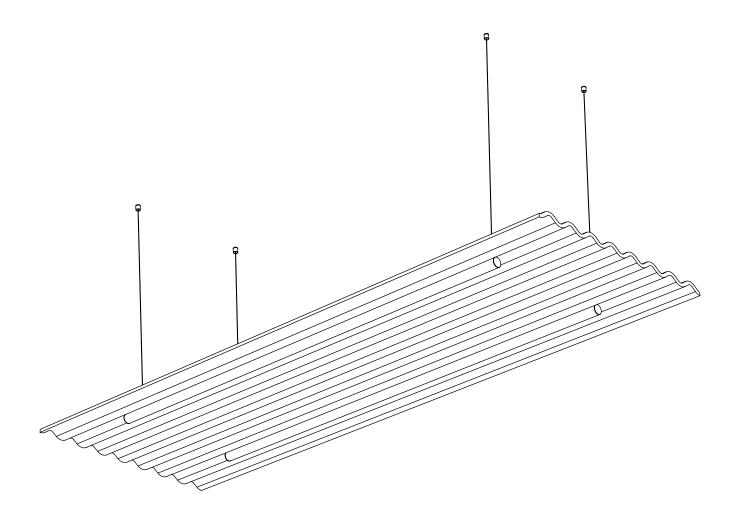

# Mute Flow Floating Installation Guide

**5** Install the ceiling cap and connect the steel wires to the holes in the ceiling