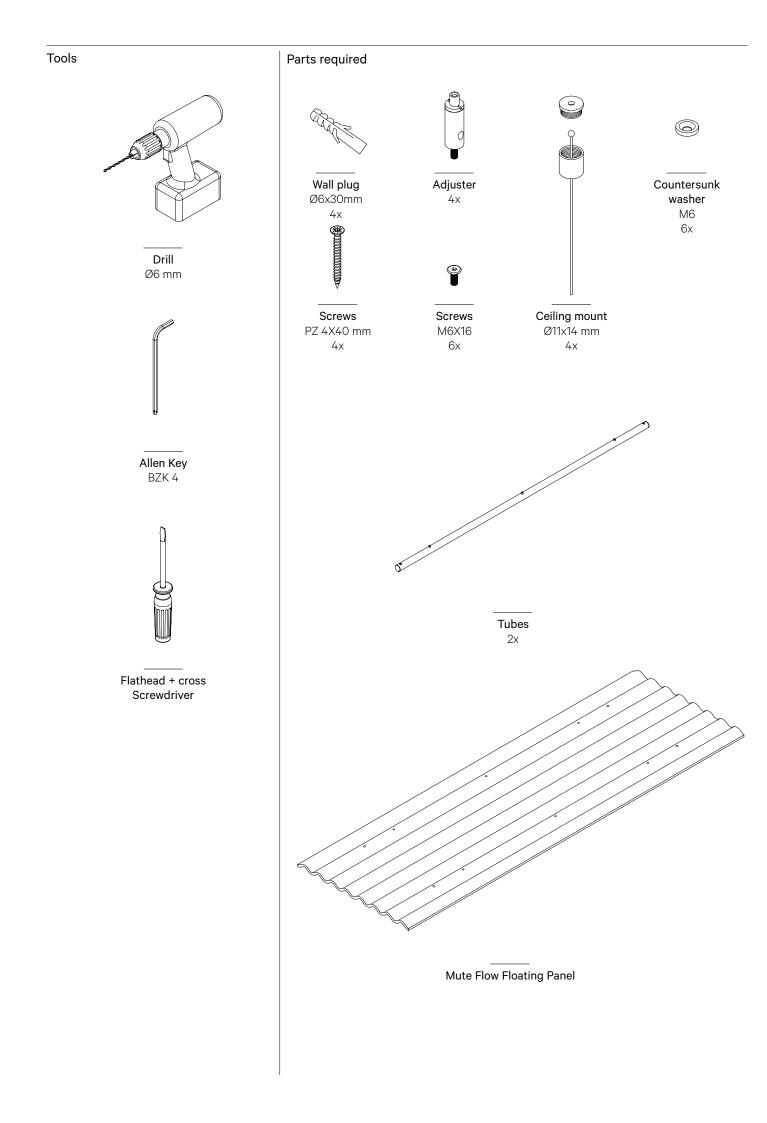

# Mute Flow Floating Installation Guide

**5** Install the ceiling cap and connect the steel wires to the holes in the ceiling