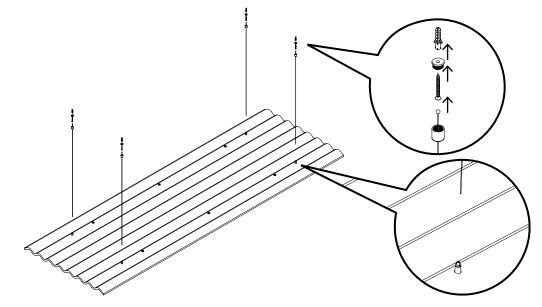

# Mute Flow Floating Installation Guide

**5** Install the ceiling cap and connect the steel wires to the holes in the ceiling